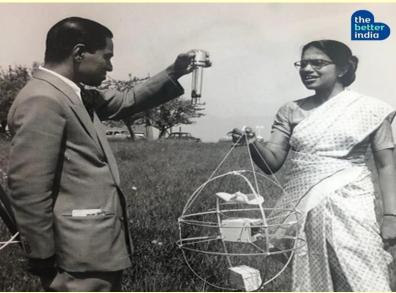

#### **Anna Mani – The Scientist**

Did you know that India's ability to predict the weather with precision owes a lot to one incredible woman? Meet Anna Mani—the scientist who made it possible for India to build its own weather instruments. At a time when women in science were rare, she shattered barriers & helped shape India's meteorology.

Born in 1918 in Travancore (now Kerala), Anna grew up in a family where girls were expected to marry young. But she had other plans. By the age of eight, she had read almost every book in her local library. Her love for science led her to Presidency College, Madras, & later, to work under Nobel laureate C. V. Raman.