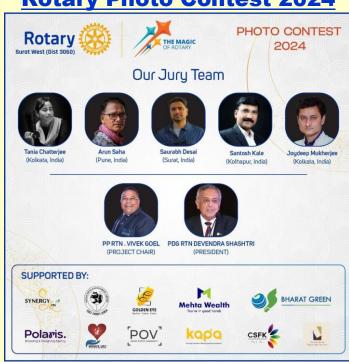

Our club sponsored Rotary Photo contest has received tremendous response. We **have received 171 entries form all over India with 800 plus pictures which is times more than last year contest.** Now we are reviewing entries and wish to come out with final results before the end of April 2025.

Kudos to the untiring efforts of Project Co-ordinator Rtn. PP. Vivek Goel for his tremendous efforts to conceive this idea and promote the contest online. He also got sponsorship of Rs. 50,000 for 1<sup>st</sup>, 2<sup>nd</sup> and 3<sup>rd</sup> prizes.

# **Rotary Photo Contest 2024**