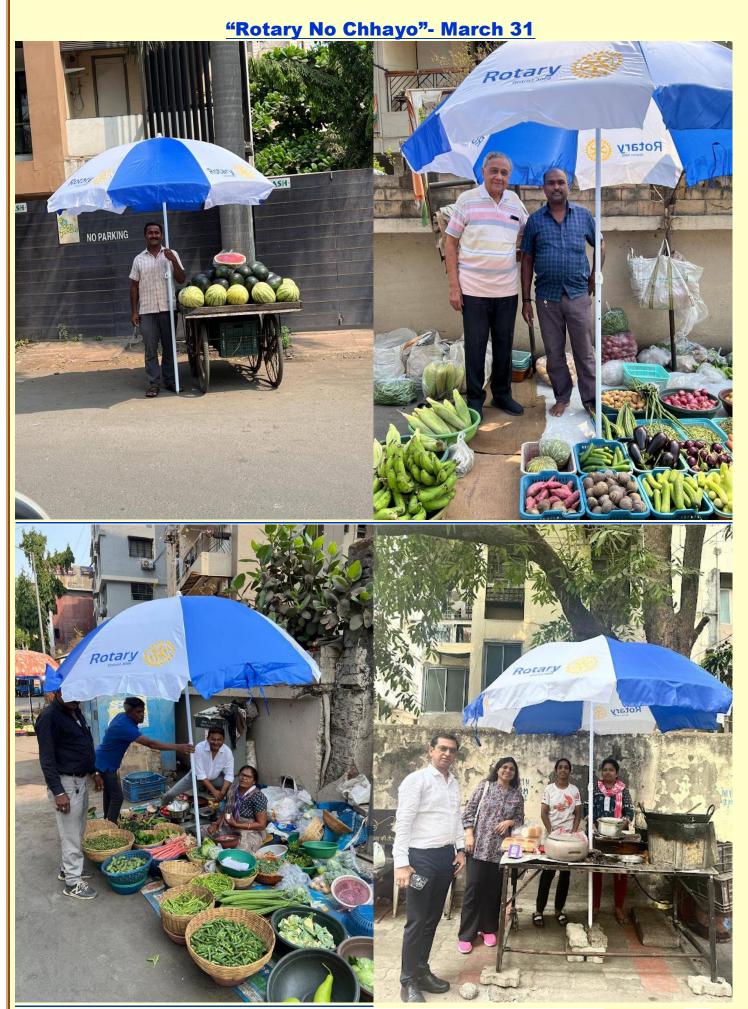

Our club identified deserving street side vendors who are working without any shelter. Rtn.PP Ashit Kothari and President PDG Devendra Shastri distributed 20 umbrellas which will give shelter to beneficiaries from scorching summer and monsoon. This is a District project namely "Rotary No Chhayo". Rtn. PP. Tinish and Ann Hem Mody also identified beneficiaries and gave away Rotary Umbrellas.